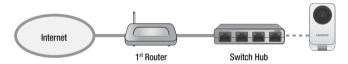

## **Network Troubleshooting Guide**

SNH-V6110BN

# Problem Case 01

- 1. "Relay Mode" on your phone.
- 2. No Sound.
- 3. The mobile Viewer closed automatically after 3 minutes.

## Reason

The connection between the camera and your phone is not stable.

## **Solution**

## Case 1

In case you use 2 more routers. (Cascade connection)



#### How to check

- 1. Visit to http://www.pcwintech.com/shanes-toolbox
- 2. Download "Detect Multiple Routers" program.
- 3. Unzip it.
- 4. Click "detect\_routers" to run it.
- Click "Check now" and you can see the number of Routers Detected.



## Solution 1

Make a connection with 1st router.



### Solution 2

Change 2<sup>nd</sup> router to a switch hub.



## Case 2

Router doesn't support UPnP Port Forwarding.

#### How to check

Refer to your router manual or contact to the manufacturer of your router.

#### Solution

In case your router doesn't support it, buy new one, please.

## Case 3

"UPnP Port Forwarding" function is disabled in your router.

### Solution

Enable the function referring to your router manual.

## Case 4

Router supports UPnP port Forwarding and this function is enabled.

#### Solution

- Power On/Off.
- Or push the reset button on your router for initializing your router.
- Or contact to your router manufacturer or Internet Service Provider.