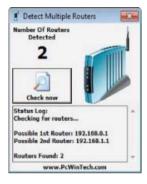

#### How to check

- 1. Visit to http://www.pcwintech.com/shanes-toolbox
- 2. Download "Detect Multiple Routers" program.
- 3. Unzip it.
- 4. Click "detect\_routers" to run it.
- Click "Check now" and you can see the number of Routers Detected.