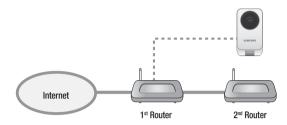

## **Network Troubleshooting Guide**

SNH-V6110BN

# Problem Case 01

- 1. "Relay Mode" on your phone.
- 2. No Sound.
- 3. The mobile Viewer closed automatically after 3 minutes.

## Reason

The connection between the camera and your phone is not stable.

## **Solution**

## Case 1

In case you use 2 more routers. (Cascade connection)



#### How to check

- 1. Visit to http://www.pcwintech.com/shanes-toolbox
- 2. Download "Detect Multiple Routers" program.
- 3. Unzip it.
- 4. Click "detect\_routers" to run it.
- Click "Check now" and you can see the number of Routers Detected.



## Solution 1

Make a connection with 1st router.



### Solution 2

Change 2<sup>nd</sup> router to a switch hub.



## Case 2

Router doesn't support UPnP Port Forwarding.

#### How to check

Refer to your router manual or contact to the manufacturer of your router.

#### Solution

In case your router doesn't support it, buy new one, please.

## Case 3

"UPnP Port Forwarding" function is disabled in your router.

### Solution

Enable the function referring to your router manual.

## Case 4

Router supports UPnP port Forwarding and this function is enabled.

#### Solution

- Power On/Off.
- Or push the reset button on your router for initializing your router.
- Or contact to your router manufacturer or Internet Service Provider.