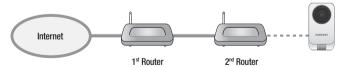

## **Network Troubleshooting Guide**

SNH-V6110BN

# Problem Case 01

- 1. "Relay Mode" on your phone.
- 2. No Sound.
- 3. The mobile Viewer closed automatically after 3 minutes.

## Reason

The connection between the camera and your phone is not stable.

## **Solution**

## Case 1

In case you use 2 more routers. (Cascade connection)



#### How to check

- 1. Visit to http://www.pcwintech.com/shanes-toolbox
- 2. Download "Detect Multiple Routers" program.
- 3. Unzip it.
- 4. Click "detect\_routers" to run it.
- Click "Check now" and you can see the number of Routers Detected.



## Solution 1

Make a connection with 1st router.



### Solution 2

Change 2<sup>nd</sup> router to a switch hub.



## Case 2

Router doesn't support UPnP Port Forwarding.

#### How to check

Refer to your router manual or contact to the manufacturer of your router.

#### Solution

In case your router doesn't support it, buy new one, please.

## Case 3

"UPnP Port Forwarding" function is disabled in your router.

### Solution

Enable the function referring to your router manual.

## Case 4

Router supports UPnP port Forwarding and this functi